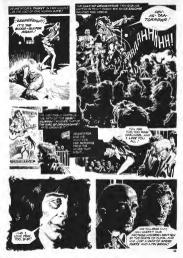

STORY. JOHN JACOBSON / ART: RAMON TORRENTS

HE PARENTS WARNED HIM AROUT SW AND RESTRICTED HE LIFE TO A RED SCHEDULE OF HARD WORK AND COLD RATHE HE WET THE SHR. IN CHURCH! THEY HAD SEEN EACH OTHER THERE EVERY SUNCHY SINCE THEY WIRE KOS!

ATT 4

NO MATTER WHAT HER FATHER SAID, THE BOT KINEW HE HAD TO SEE HER AGAIN!

WHEN HE AWOKE ANOTHER MEHTWARE DOGAN

AT LAST HE GRAWLED ACROSS THE ROOM TO HER SIDE DRAWN BY A MIXTURE OF LOWELINGESS, REVER AND DESINE?

THEN, HE SLEPT ... BUT SLEEP BROUGHT MIGHTMARES!

BUT THE SNOW SKITTERING AGAINST THE WINDOW KEPT HIM AWARE! IN THE DWELLING FREELIGHT HE COULD SEE HIR BODY'S GREY FLEXERING SWADOW ON THE WALL! WAS SHE MOVING P

THE BOY 5 THOUGHTS RANGED / THE WIND OUTS DE WAS LIKE A CHORUS OF ANGRE ACOUSERS/AND THE GRUCK PLENT, UMASUE TO DEFEND HMM/

IT WAS STILL DARK OUT, HE RESOLVED TO PUT THE QUESTIONS AGINE UNTL MORNING.

OR WAS SHE REJECTING HS

ALVER HOPE DROVE HIM TO HER SIDE

SHE WASN'T AS HEAVY AS HE EXPECTED (SOULD HE WARE ALVEP HOPE DROVE HW TO HER NOM. SHE WASN'T AS HEAVY AS HE EXPECTED "COULD HE KAVE SYME CEASHING DOWN AGAIN AS HE TESTED ADDIED HER IN HIS SLEEP FOR WAS THIS ALL AFFIRE OREAM?

HE MADE SURE HE COULDW'T MOVE HER HIMSELF / HE WISHED HE COULD ANONGR HIS ANNO, AS HE ANCHORED HIS REAT ASAINST THE NEWTABLE FIRVERISH MICHTMARKES /

TT WAS FOR EARLY AND THE SHAPPING ITS REINSTINE HORSE HAD ONLY BUCKLIGH STRENSTIN TO DRANG ITSELF TO THE CABIN, BEFORE COLLARSING? IT WAS FREEZING TO CEATH.

-

AGAIN HE FELL INTO A DEEP PYRETIC SLEEP/ FEINT SIMPFLING SOLINDS OF SOMETHING BEING PRAGEP OUTSIDE WORK HW/

RANTICALLY HE UNTRED HAVELT AND RAN TO THE DOOR ' WIRE THE KNOTS LOOSE? HE WOULD NEVER KNOW!

C'MON, BO

FEELING TRAPPED, SLAWING HANSELP FOR THE HORSE'S DEATH, THE BOY BACKED INTO THE CASH, ASCONUME AS HE STEPPED ON SOMETHING SOUTY! AT THE SAGAT OF HER THE BOY SURREWORDED TO THE FEVER BUBBLING IN HIS MIND."